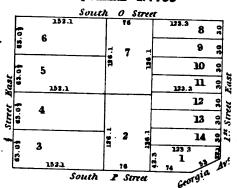

|
| 54.1      | 7   | •     |        |          | 16         |      | 54.7   |
| 54.7      | 6   |       |        |          | 17         |      | 54.7   |
| 54.7 54.7 | 5   | 175.  | 8      |          | 18         |      | 54.1   |
| 5.4.7     | 4   |       |        |          | 19         |      | 54.7   |
| 54.7      | 3   |       |        |          | 20         |      | 54.7   |
| 54.7      | 3   | 175.8 |        |          | 1<br>115.8 |      | 54.7   |

# SQUARE Nº104

|      |   | South of | 195.8  | $\neg$ |
|------|---|----------|--------|--------|
| 4.4  | 6 |          | 7.     | 4.4    |
| ores | 5 |          | 8      | 97.52  |
| D4.7 | 4 | 173.6    | 175.8  | 34.7   |
| B4.1 | 3 |          | 10     | 34.7   |
| 54.1 | 2 | 175.8    | 1118.8 | 34.7   |

#### SQUARE Nº105



# SOUARE Nº106













| · |    |   | · |   |   |
|---|----|---|---|---|---|
|   | ,  |   |   | • | • |
| • |    |   |   |   |   |
| · |    | • |   |   |   |
|   |    |   |   |   |   |
|   |    |   |   |   |   |
|   |    |   |   |   |   |
|   |    |   |   | · |   |
|   |    |   |   |   |   |
|   |    |   |   |   |   |
|   |    |   |   |   |   |
|   |    |   |   |   |   |
|   |    |   |   |   |   |
|   |    |   |   |   |   |
|   | ٠. |   |   |   | , |









South

E Street

2. Street Bast

. • · 



• . 



# SQUARE Nº753



# SQUARE N:754







### SQUARE Nº751



## SQUARE Nº752





|     |   | • |   |   |   |
|-----|---|---|---|---|---|
|     |   | , |   |   |   |
|     | • |   |   |   |   |
|     |   |   |   |   |   |
|     | · |   |   |   |   |
|     |   |   | • |   |   |
|